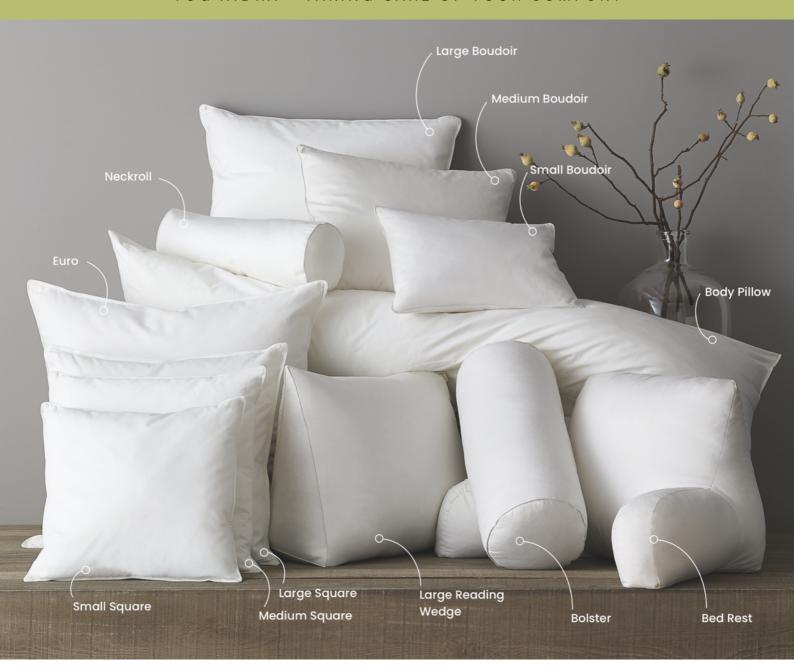

# **PILLOW RANGE**

YogNidra is where comfort meets innovation. We are dedicated to creating high-quality pillows that transform your sleep experience and enhance your overall well-being. Each pillow in our collection is thoughtfully designed to cater to different rest preferences and needs. We specialize in MANUFACTURING a range of different types of pillows made from PU FOAM, Molded PU Foam, Memory Foam, Non-Woven fibre and flexible foam

ALL PILLOWS AVAILABLE IN DIFFERENT SIZES, SHAPES AND DENSITIES. WE ALSO CUSTOMIZE PRODUCTS FOR DIFFERENT USES.

### YOG NIDRA ~ TAKING CARE OF YOUR COMFORT

STANDARD BED PILLOWS

**DECORATIVE PILLOWS** 

**ORTHOPEDIC PILLOWS** 

**SUPPORT PILLOWS** 

**PREGNANCY & BABY PILLOWS** 

**LUXURY PILLOWS** 

**CUSHIONED SEATS** 