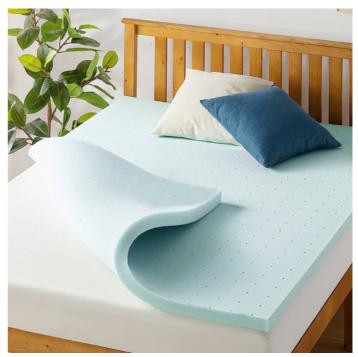

# **MATTRESS TOPPERS, PADS AND PROTECTORS**

#### **MATTRESS TOPPERS**

Our mattress pads can add a level of plushness and comfort to your standard mattress and can give improved structure for the best resting experience. They can also be used to shield your mattress from spills, dust, termites and other allergens. Th offe pressure relief while still providing enough bounce to facilitate movement.