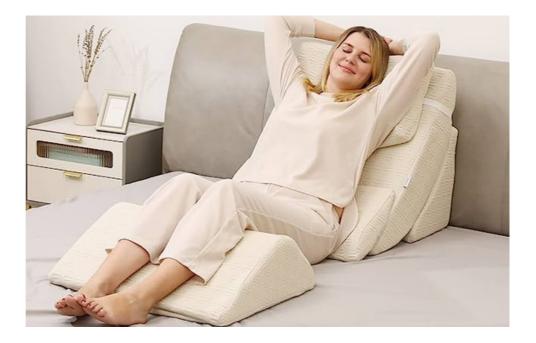

# MULTI-PURPOSE ADJUSTABLE RELIEF PILLOWS

Our multipurpose memory foam relief pillows can be used as a back support to relieve back pain, as a leg elevation pillow to improve blood circulation ensuring post-operative recovery and can be adjusted as required to form a full body support cushion.