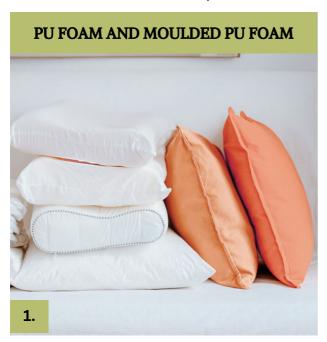

# **PILLOW RANGE**

YogNidra is where comfort meets innovation. We are dedicated to creating high-quality pillows that transform your sleep experience and enhance your overall well-being. Each pillow in our collection is thoughtfully designed to cater to different rest preferences and needs. We specialize in MANUFACTURING a range of different types of pillows made from PU FOAM, Molded PU Foam, Memory Foam, Non-Woven fibre and flexible foam