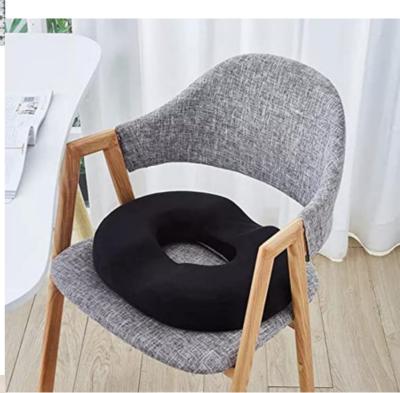

## **COCCYX CUSHION**

This cushion naturally helps improve your posture by slightly elevating your hips which will help you sit up straight and eliminate pressure on your spine and pelvis. This is most useful for users seated for longer duration resulting from long work hours, partial or total immobility