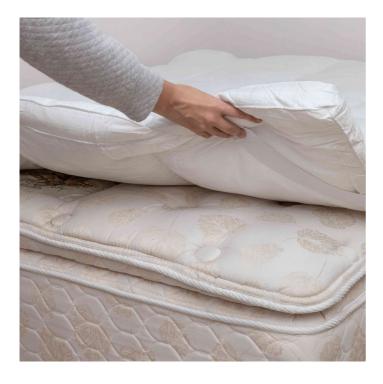

# **MATTRESS TOPPERS, PADS AND PROTECTORS**

### **MATTRESS PADS**

Our memory foam toppers can provide a deeper level of pressure relief. It cradles the body and alleviates tension, making it a good choice for side sleepers or lightweight people with very firm mattresses. Since they tend to isolate motion well, they can be opted to reduce sleep disturbances.