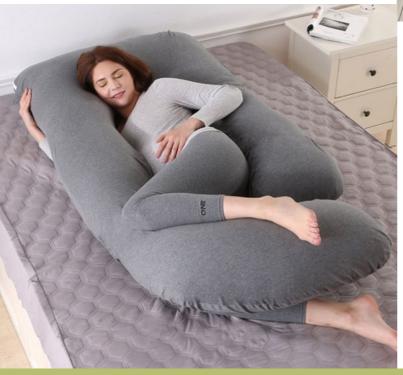

### **PREGNANCY PILLOWS**

Crafted from premium, hypoallergenic materials, our Pregnancy Pillow offers unparalleled softness and breathability. It features a unique contoured shape that cradles the body, providing optimal support to the growing belly, back, hips, and legs. This design helps alleviate common pregnancy discomforts such as back pain, sciatica, and restless nights and caters to your changing needs throughout each trimester.