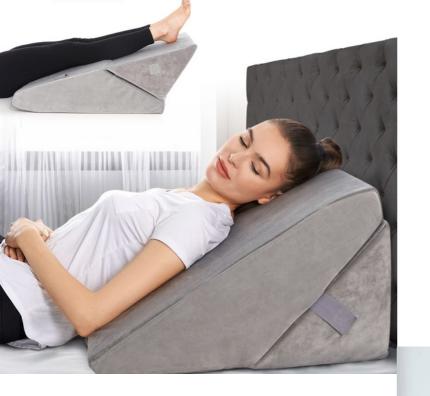

# ORTHOPEDIC CUSHION RANGE

Our range of orthopedic pillows caters to various resting preferences and specific needs. Whether you suffer from neck pain, shoulder discomfort, or back problems, we have a pillow that will provide targeted support and relief. Each pillow is engineered to optimize spinal alignment and minimize pressure points, allowing you to give complete relaxation to your body. Our orthopedic range of cushions comes in various shapes, sizes, and materials to suit different needs and preferences. Some cushions are designed specifically for office chairs, car seats, or wheelchairs, while others are versatile enough for use in multiple settings. The right orthopedic cushion can be a game-changer when it comes to providing relief and support for various conditions and discomforts. Whether you're dealing with chronic pain, recovering from an injury, or simply seeking enhanced comfort, an orthopedic cushion can make a significant difference in your daily life. We also customize cushions based on your neeeds.

PAIN RELIEF, INJURY RECOVERY, EXTRA COMFORT, IMPROVED BODY POSTURE, THE BEST SLEEP

Snore Sleepless Neck pain Headache Shoulder acid