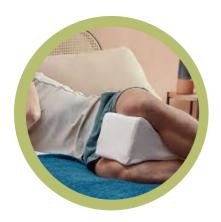

### LEG RAMP & KNEE WEDGE

The contoured design of our Leg Ramp Pillow and knee wedge follows the natural curves of your legs, providing targeted support to the calves, knees, and ankles. This helps alleviate muscle tension, joint discomfort, and swelling, making it an excellent choice for individuals recovering from surgery, suffering from varicose veins, or seeking relief from restless leg syndrome.