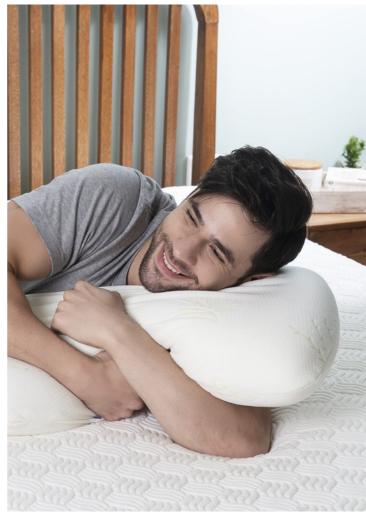

### **NECK PILLOWS**

Our memory foam Neck pillows are designed to provide comfort, support and alleviate the strain on your neck muscles. It cradles your neck, providing a soft, cushioned surface that promotes proper spinal alignment and helps prevent stiffness, soreness, and neck-related aches, especially during extended periods of sitting or sleeping.

# CONTOUR PILLOWS

Made from high-quality memory foam, our Contour Pillow conforms to your individual shape, offering personalized support and cushioning. Crafted with precision, the contoured design of this pillow helps relieve pressure points, promoting proper spinal alignment and reducing muscle tension.