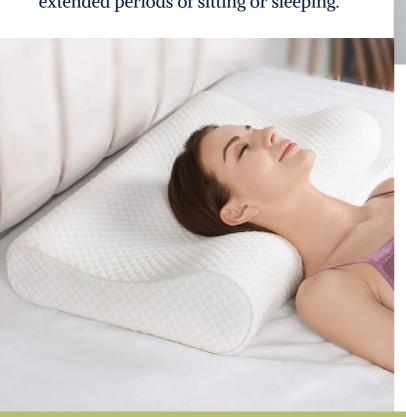

### **NECK PILLOWS**

Our memory foam Neck pillows are designed to provide comfort, support and alleviate the strain on your neck muscles. It cradles your neck, providing a soft, cushioned surface that promotes proper spinal alignment and helps prevent stiffness, soreness, and neck-related aches, especially during extended periods of sitting or sleeping.