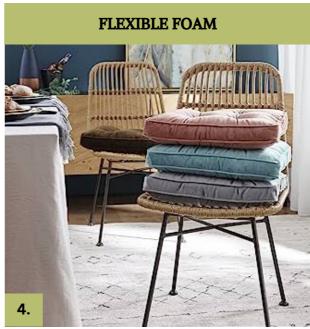

# **PILLOW RANGE**

YogNidra is where comfort meets innovation. We are dedicated to creating high-quality pillows that transform your sleep experience and enhance your overall well-being. Each pillow in our collection is thoughtfully designed to cater to different rest preferences and needs. We specialize in MANUFACTURING a range of different types of pillows made from PU FOAM, Molded PU Foam, Memory Foam, Non-Woven fibre and flexible foam

ALL PILLOWS AVAILABLE IN DIFFERENT SIZES, SHAPES AND DENSITIES. WE ALSO CUSTOMIZE PRODUCTS FOR DIFFERENT USES.

# ORTHOPEDIC CUSHION RANGE

Our range of orthopedic pillows caters to various resting preferences and specific needs. Whether you suffer from neck pain, shoulder discomfort, or back problems, we have a pillow that will provide targeted support and relief. Each pillow is engineered to optimize spinal alignment and minimize pressure points, allowing you to give complete relaxation to your body. Our orthopedic range of cushions comes in various shapes, sizes, and materials to suit different needs and preferences. Some cushions are designed specifically for office chairs, car seats, or wheelchairs, while others are versatile enough for use in multiple settings. The right orthopedic cushion can be a game-changer when it comes to providing relief and support for various conditions and discomforts. Whether you're dealing with chronic pain, recovering from an injury, or simply seeking enhanced comfort, an orthopedic cushion can make a significant difference in your daily life. We also customize cushions based on your neeeds.