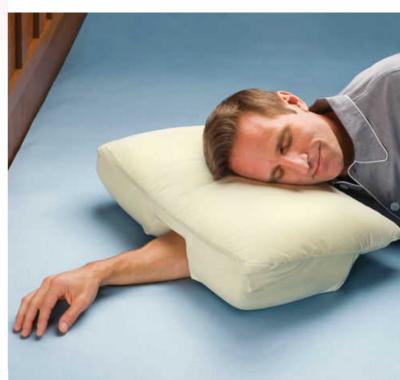

# ARM SUPPORT PILLOW

The ergonomic design of our Arm Support Pillow aligns your arm, wrist, and shoulder in a natural and neutral position, minimizing the risk of pain, stiffness, and numbness. Whether you're recovering from an injury, suffer from conditions like carpal tunnel syndrome, or simply want to enhance your sleeping posture, this pillow is the perfect companion.