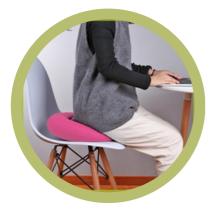

## **COCCYX CUSHION**

This cushion naturally helps improve your posture by slightly elevating your hips which will help you sit up straight and eliminate pressure on your spine and pelvis. This is most useful for users seated for longer duration resulting from long work hours, partial or total immobility