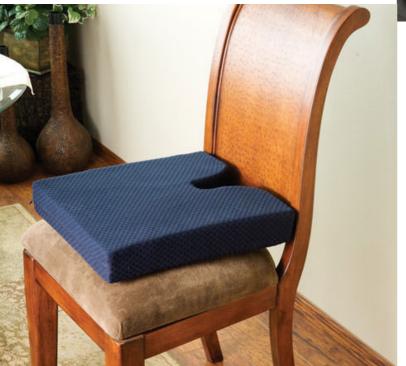

## **COCCYX CUSHION**

This cushion naturally helps improve your posture by slightly elevating your hips which will help you sit up straight and eliminate pressure on your spine and pelvis. This is most useful for users seated for longer duration resulting from long work hours, partial or total immobility