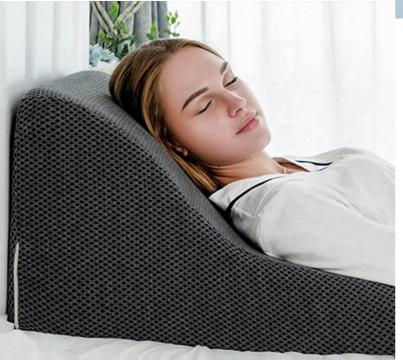

# MULTI-PURPOSE ADJUSTABLE RELIEF PILLOWS

Our multipurpose memory foam relief pillows can be used as a back support to relieve back pain, as a leg elevation pillow to improve blood circulation ensuring post-operative recovery and can be adjusted as required to form a full body support cushion.