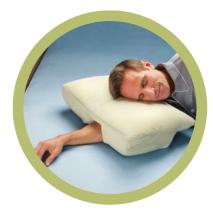

### **NECK PILLOWS**

Our memory foam Neck pillows are designed to provide comfort, support and alleviate the strain on your neck muscles. It cradles your neck, providing a soft, cushioned surface that promotes proper spinal alignment and helps prevent stiffness, soreness, and neck-related aches, especially during extended periods of sitting or sleeping.

# CONTOUR PILLOWS

Made from high-quality memory foam, our Contour Pillow conforms to your individual shape, offering personalized support and cushioning. Crafted with precision, the contoured design of this pillow helps relieve pressure points, promoting proper spinal alignment and reducing muscle tension.