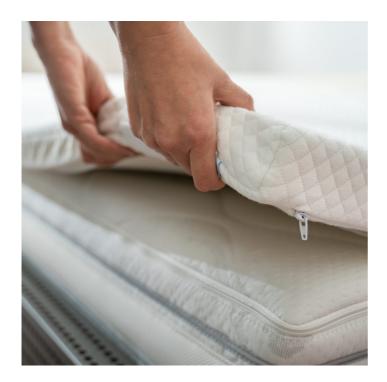

# **MATTRESS TOPPERS, PADS AND PROTECTORS**

#### **MATTRESS TOPPERS**

Our mattress pads can add a level of plushness and comfort to your standard mattress and can give improved structure for the best resting experience. They can also be used to shield your mattress from spills, dust, termites and other allergens. Th offe pressure relief while still providing enough bounce to facilitate movement.

### **MATTRESS PADS**

Our memory foam toppers can provide a deeper level of pressure relief. It cradles the body and alleviates tension, making it a good choice for side sleepers or lightweight people with very firm mattresses. Since they tend to isolate motion well, they can be opted to reduce sleep disturbances.

#### **MATTRESS PROTECTORS**

Our mattress protectors are suitable for sleepers who want extra contouring without too much sink. Sleepers looking to increase their mattress' firmness level or height can opt for these. They are also used for protection against dust and allergens and are used for patients who often need to change their mattresses.